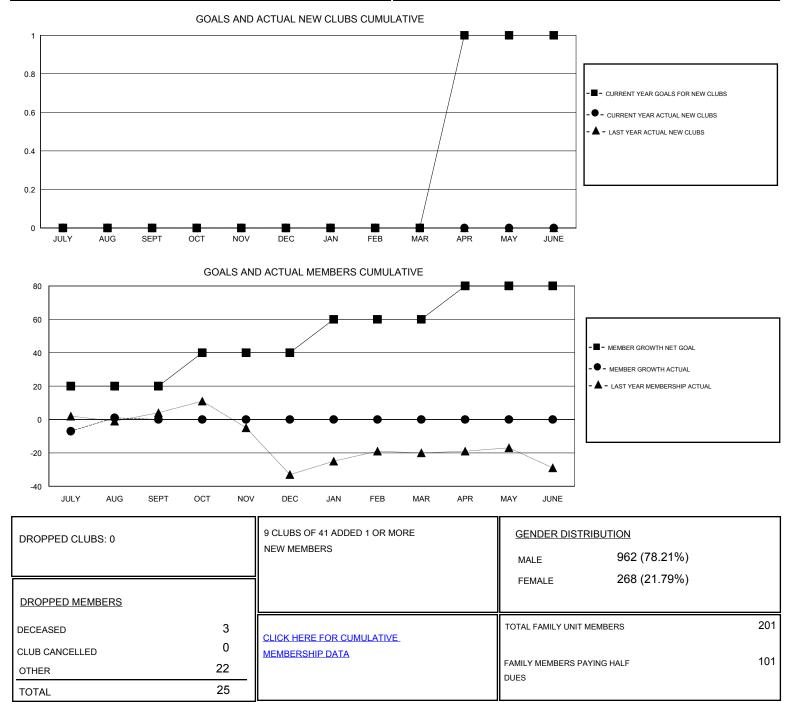

## District 25 D

Results as of: 8/31/2019

| GMT:                  | LOCATION INDIANA |           |               |                       |                           |                         | GMT CA                                             |
|-----------------------|------------------|-----------|---------------|-----------------------|---------------------------|-------------------------|----------------------------------------------------|
| Clubs                 |                  |           |               | Members               |                           |                         |                                                    |
| RESULTS FOR 2019-2020 |                  |           |               | RESULTS FOR 2019-2020 |                           |                         |                                                    |
| QUARTER               | NEW CLUB GOAL    | NEW CLUBS | DROPPED CLUBS | QUARTER               | MEMBER GROWTH NET<br>GOAL | MEMBER GROWTH<br>ACTUAL | DROPPED<br>MEMBERS ACTUAL<br>(including transfers) |
| JULY/AUG/SEPT         | 0                | 0         | 0             | JULY/AUG/SEPT         | 20                        | 29                      | 25                                                 |
| OCT/NOV/DEC           | 0                | 0         | 0             | OCT/NOV/DEC           | 20                        | 0                       | 0                                                  |
| JAN/FEB/MAR           | 0                | 0         | 0             | JAN/FEB/MAR           | 20                        | 0                       | 0                                                  |
| APR/MAY/JUNE          | 1                | 0         | 0             | APR/MAY/JUNE          | 20                        | 0                       | 0                                                  |